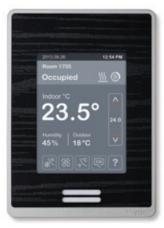

### Customizable design

Choose between five screen colors, two casings, and ten textured fascias to find the perfect combination to complement any decor.

### Selectable color scheme and language options

Blue touch screen with English language

Green touch screen with French language

Grey touch screen with Spanish language

Dark grey touch screen with Chinese language