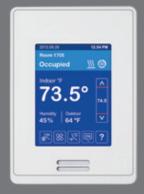

### Selectable color scheme and language options

Blue touch screen with English language

Green touch screen with French language

Grey touch screen with Spanish language

Dark grey touch screen with Chinese language