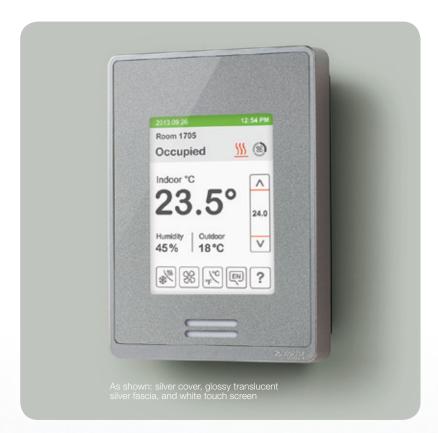

As shown: white cover, glossy translucent black fascia, and white touch screen

As shown: silver cover, glossy translucent white fascia, and green touch screen

As shown: white cover, glossy translucent silver fascia, and blue touch screen