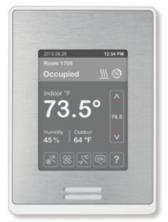

As shown: white cover, silver fascia, and white touch screen

Less downtime means minimal disruption to operations, less unoccupied rooms for hotels, and uninterrupted class schedules for educational facilities.