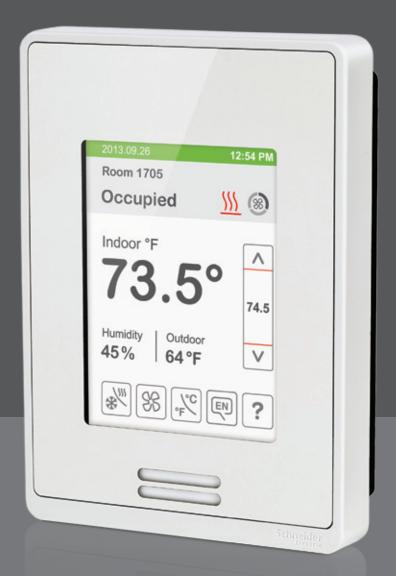

### The power to choose

As shown: white cover, white fascia, and white touch screen

### Customizable design

Choose between five screen colors, two casings, and ten textured fascias to find the perfect combination to complement any decor.

### Multi-language support

Out-of-the-box, multi-language support including English, French, Spanish, Chinese, and more.

### Discreet motion sensor

Onboard motion sensor delivers automatic energy savings based on room occupancy.

### Selectable color scheme and language options

Blue touch screen with English language

Green touch screen with French language

Grey touch screen with Spanish language

Dark grey touch screen with Chinese language