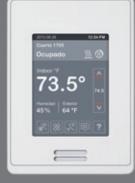

### Selectable color scheme and language options

Blue touch screen with English language

Green touch screen with French language

Grey touch screen with Spanish language

Dark grey touch screen with Chinese language