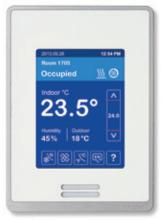

### Selectable color scheme and language options

Blue touch screen with English language

Green touch screen with French language

Grey touch screen with Spanish language

Dark grey touch screen with Chinese language