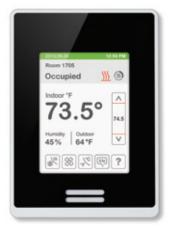

### The power to choose

As shown: white cover, white fascia, and white touch screen

### Customizable design

Choose between five screen colors, two casings, and ten textured fascias to find the perfect combination to complement any decor.

### Selectable color scheme and language options

Blue touch screen with English language

Green touch screen with French language

Grey touch screen with Spanish language

Dark grey touch screen with Chinese language