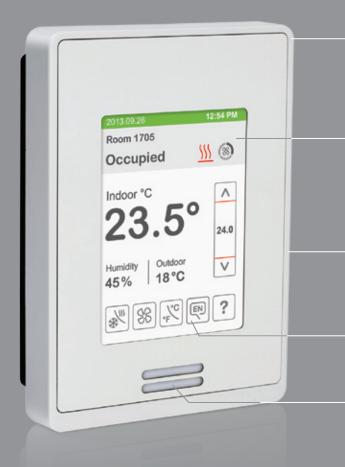

### Brand awareness

Reinforce your brand by displaying any logo, image, or message on the screen. When integrated into a BACnet® system, dynamic messages linked to events can be displayed on screen

### Customizable design

Choose between five screen colors, two casings, and ten textured fascias to find the perfect combination to complement any decor.

### Multi-language support

Out-of-the-box, multi-language support including English, French, Spanish, Chinese, and more.

### Discreet motion sensor

Onboard motion sensor delivers automatic energy savings based on room occupancy.