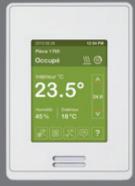

### Selectable color scheme and language options

Blue touch screen with English language

Green touch screen with French language

Grey touch screen with Spanish language

Dark grey touch screen with Chinese language