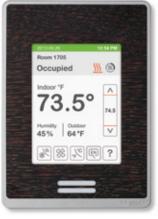

### Customizable design

Choose between five screen colors, two casings, and ten textured fascias to find the perfect combination to complement any decor.

### Selectable color scheme and language options

Blue touch screen with English language

Green touch screen with French language

Grey touch screen with Spanish language

Dark grey touch screen with Chinese language