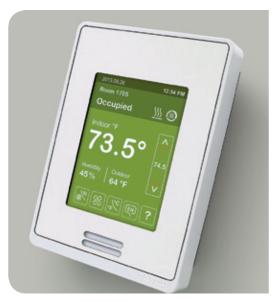

### Selectable color scheme and language options

Blue touch screen with English language

Green touch screen with French language

Grey touch screen with Spanish language

Dark grey touch screen with Chinese language