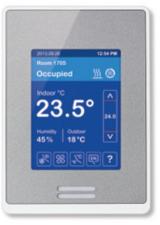

### Selectable color scheme and language options

Blue touch screen with English language

Green touch screen with French language

Grey touch screen with Spanish language

Dark grey touch screen with Chinese language