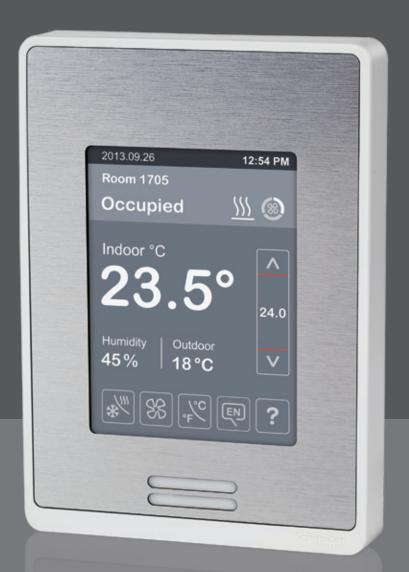

### The power to choose

As shown: white cover, white fascia, and white touch screen

### Selectable color scheme and language options

Blue touch screen with English language

Green touch screen with French language

Grey touch screen with Spanish language

Dark grey touch screen with Chinese language