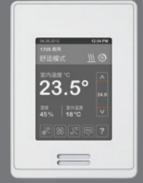

### Selectable color scheme and language options

Blue touch screen with English language

Green touch screen with French language

Grey touch screen with Spanish language

Dark grey touch screen with Chinese language