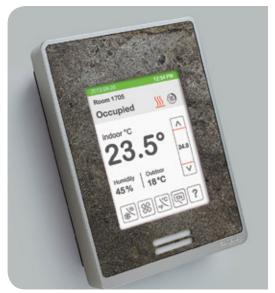

e rustic feel of elements such as slate or the modern accent of brushed aluminum, our range of finish options will link the SE8000 Series to the architectural elements of your building with ease. The tactile versatility in our materials and finishes effortlessly blends into almost any environment seamlessly and beautifully.

By combining our extensive palette of colors, textures, and finishes, your personal style and creativity options are unlimited.



As shown: white cover, brushed aluminum fascia, and dark grey touch screen



As shown: silver cover, light grey slate fascia, and green touch screen



An enjoyable customer experience begins with comfort. You no longer have to compromise comfort for energy savings. Our reliable control functions allow you to achieve both simultaneously.





As shown: silver cover, light grey slate fascia, and white touch screen

## The architects of efficiency

As the architects of efficiency with operations in more than 100 countries, Schneider Electric offers integrated solutions across multiple market segments, including leadership positions in Utilities & Infrastructure, Industries & Machines Manufacturers, Non-Residential Buildings, Data Centres & Networks, and in Residential. Focused on making energy safe, reliable, efficient, productive, and green, the company's 140,000 plus employees achieved sales of 30.8 billion dollars (24 billion euros) in 2012.

### Our company by the numbers:

- > \$30.8 billion (€24 billion) in sales in 2012
- > 140,000+ employees in more than 100 countries
- 200+ factories around the world





Learn more