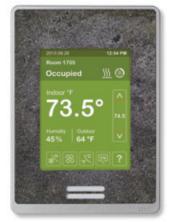

As shown: silver cover, light grey slate fascia, and green touch screen

An enjoyable customer experience begins with comfort. You no longer have to compromise comfort for energy savings. Our reliable control functions allow you to achieve both simultaneously.