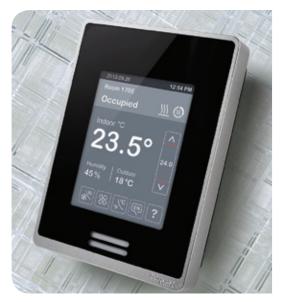

### Selectable color scheme and language options

Blue touch screen with English language

Green touch screen with French language

Grey touch screen with Spanish language

Dark grey touch screen with Chinese language