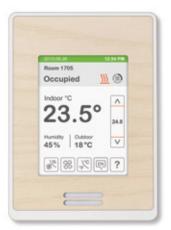

### Customizable design

Choose between five screen colors, two casings, and ten textured fascias to find the perfect combination to complement any decor.

### Selectable color scheme and language options

Blue touch screen with English language

Green touch screen with French language

Grey touch screen with Spanish language

Dark grey touch screen with Chinese language