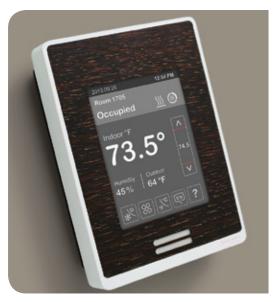

### Brand awareness

Reinforce your brand by displaying any logo, image, or message on the screen. When integrated into a BACnet® system, dynamic messages linked to events can be displayed on screen

### Customizable design

Choose between five screen colors, two casings, and ten textured fascias to find the perfect combination to complement any decor.

### Multi-language support

Out-of-the-box, multi-language support including English, French, Spanish, Chinese, and more.

### Discreet motion sensor

Onboard motion sensor delivers automatic energy savings based on room occupancy.

### Selectable color scheme and language options

Blue touch screen with English language

Green touch screen with French language

Grey touch screen with Spanish language

Dark grey touch screen with Chinese language