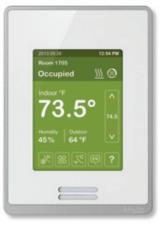

### The power to choose

As shown: white cover, white fascia, and white touch screen

### Selectable color scheme and language options

Blue touch screen with English language

Green touch screen with French language

Grey touch screen with Spanish language

Dark grey touch screen with Chinese language