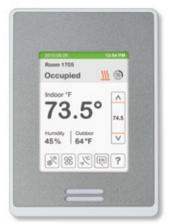

### Selectable color scheme and language options

Blue touch screen with English language

Green touch screen with French language

Grey touch screen with Spanish language

Dark grey touch screen with Chinese language